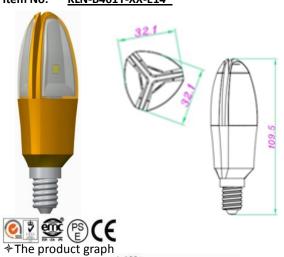

# **Product technical specifications**

Item name: LED Candle bulb Item No: KLN-B461Y-XX-E14

-120 (50%):274.6

### **♦** Product Parameters

| Parameter             | Illustrate |
|-----------------------|------------|
| Input Voltage         | AC85-265V  |
| Total Power           | 4W         |
| Color Temperature     | 2700-6500K |
| Color Rendering Index | Ra>80      |
| Luminous Efficiency   | 294lm      |
| Working life-span     | >35000H    |
| Operating Temperature | -20℃~+45℃  |
| Base Standard         | E14/E17    |