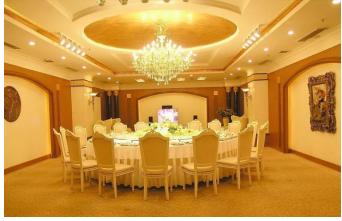

31.2kg Gross Weight: 31.9kg

- ✦Feature:
- U.S. Bridgelux chip, our own patented technology package
- ▲ The exterior design from the English national flower-the rose.
- A Petal-style high-quality die-cast aluminum radiator, cooling area is bigger, better heat dissipation.
- <sup>↓</sup> Orange peel reflector, the light source to the formation of diffuse reflectance and luminous flux compared to similar products increased by 10% or more
- A China, Europe, North America, the Middle East, Russia, South Asia, East Asia and other countries in the region have applied for or granted a product patent.
- Application: Homes, villas, star hotels, restaurants, clubs, brand retail stores all kinds of occasions, crystal lighting, modern lantern supporting the light source etc.

## Application pictures



## Product Parameters

| Parameter             | Illustrate  |
|-----------------------|-------------|
| Input Voltage         | AC85-265V   |
| Total Power           | 5W          |
| Color Temperature     | 2700-6500K  |
| Color Rendering Index | Ra>80       |
| Luminous Efficiency   | 70-80lm/W   |
| Working life-span     | >35000H     |
| Operating Temperature | -20°C~+45°C |
| Base Standard         | E14/E17     |
| Appearance of color   | Gold/Silver |
|                       |             |

▲ E14 Lamp holders connect the power supply, tighten and load

♦Notes

- <sup>A</sup> Installation allows only the professional electrician, Please check before installation lamps with or without abnormal.
- \*When install lamps, Please do not plug operation and contact lamp holder section

SH