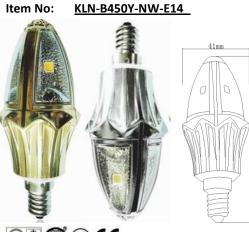

# Item name: LED Bulb

+Shell package size (50%):274.6

With box: 4.5\*4.5\*12cm Net weight: 0.11kg Gross weight: 0.13kg

Net weight: 31.2kg Gross Weight: 31.9kg

- ✦Feature:
- U.S. Bridgelux chip, our own patented technology package
- ▲ The exterior design from the English national flower-the rose.
- A Petal-style high-quality die-cast aluminum radiator, cooling area is bigger, better heat dissipation.
- <sup>↓</sup> Orange peel reflector, the light source to the formation of diffuse reflectance and luminous flux compared to similar products increased by 10% or more
- A China, Europe, North America, the Middle East, Russia, South Asia, East Asia and other countries in the region have applied for or granted a product patent.
- Application: Homes, villas, star hotels, restaurants, clubs, brand retail stores all kinds of occasions, crystal lighting, modern lantern supporting the light source etc.

## Product Parameters

| Parameter             | Illustrate  |
|-----------------------|-------------|
| Input Voltage         | AC85-265V   |
| Total Power           | 5W          |
| Color Temperature     | 2700-6500K  |
| Color Rendering Index | Ra>80       |
| Luminous Efficiency   | 70-80lm/W   |
| Working life-span     | >35000H     |
| Operating Temperature | -20°C~+45°C |
| Base Standard         | E14/E17     |
| Appearance of color   | Gold/Silver |
|                       |             |