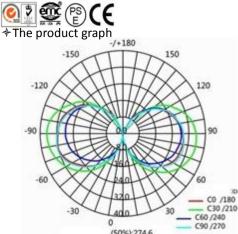

## **Product technical specifications**

# Item name: LED Bulb





+Shell package size (50%):274.6



With box: 4.5\*4.5\*12cm Net weight: 0.11kg Gross weight: 0.13kg



Net weight: 31.2kg Gross Weight: 31.9kg

- ✦Feature:
- U.S. Bridgelux chip, our own patented technology package
- ▲ The exterior design from the English national flower-the rose.
- A Petal-style high-quality die-cast aluminum radiator, cooling area is bigger, better heat dissipation.
- <sup>↓</sup> Orange peel reflector, the light source to the formation of diffuse reflectance and luminous flux compared to similar products increased by 10% or more
- A China, Europe, North America, the Middle East, Russia, South Asia, East Asia and other countries in the region have applied for or granted a product patent.
- Application: Homes, villas, star hotels, restaurants, clubs, brand retail stores