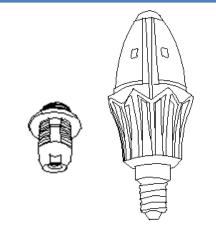

▲ E14 Lamp holders connect the power supply, tighten and load

♦Notes

- <sup>A</sup> Installation allows only the professional electrician, Please check before installation lamps with or without abnormal.
- \*When install lamps, Please do not plug operation and contact lamp holder section